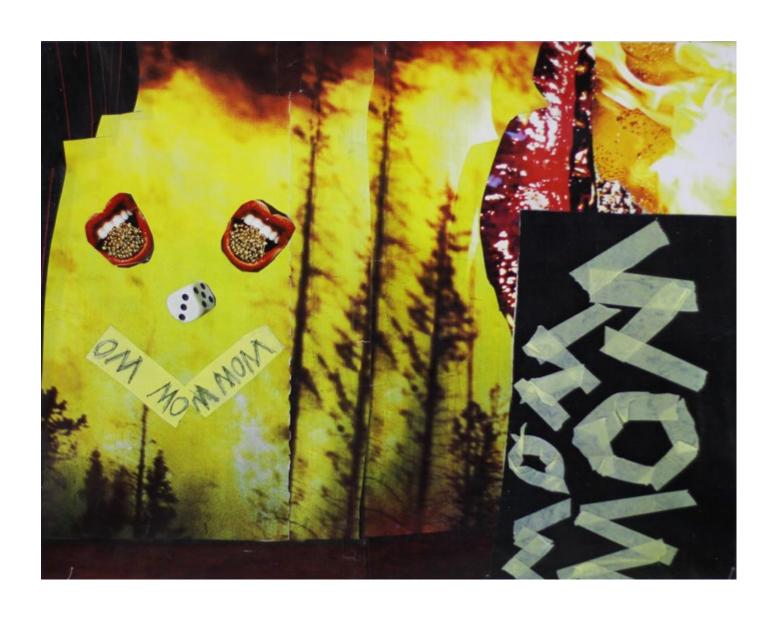

# Veronica Brovall



Collage, 2014-2015 41,4 h x 49,4 cm Paper glued on paper.



Collage, 2014-2015 35 h x 47cm. Paper glued on paper.



### Traditional Pain (3)

Collage, 2014-2015 40,8 h x 41,2 cm Paper glued on paper.



Traditional Pain (4)
Collage, 2014-2015
39,2 h x 29,6 cm
Paper glued on paper.



### <u>Traditional Pain (5)</u>

Collage, 2014-2015 40,3 h x 46,6cm. Paper glued on paper.



#### <u>Traditional Pain (7)</u> Collage, 2014-2015

46,4 h x 41 cm

Paper glued on paper.



Collage, 2014-2015 41 h x 53,3 cm Paper glued on paper.



### <u>Traditional Pain (10)</u>

Collage, 2014-2015 26,8 h x 36,5 cm. Paper glued on paper.



Collage, 2014-2015 29 h x 40,7cm Paper glued on paper.



### <u>Traditional Pain (12)</u>

Collage, 2014-2015 28,9 h x 32,4 cm. Paper glued on paper.



### <u>Traditional Pain (13)</u>

Collage, 2014-2015 47,8 h x 41 cm Paper glued on paper.



Traditional Pain (14)
Collage, 2014-2015
53 h x 4 cm
Paper glued on paper.



## <u>Traditional Pain (15)</u>

Collage, 2014-2015 32,7 h x 28,9 cm Paper glued on paper.



Traditional Pain (16)
Collage, 2014-2015
28,9 h x 27,3cm
Paper glued on paper.



### <u>Traditional Pain (18)</u>

Collage, 2014-2015 29 h x 40,8 cm Paper glued on paper.



#### Traditional Pain (19)

Collage, 2014-2015 26