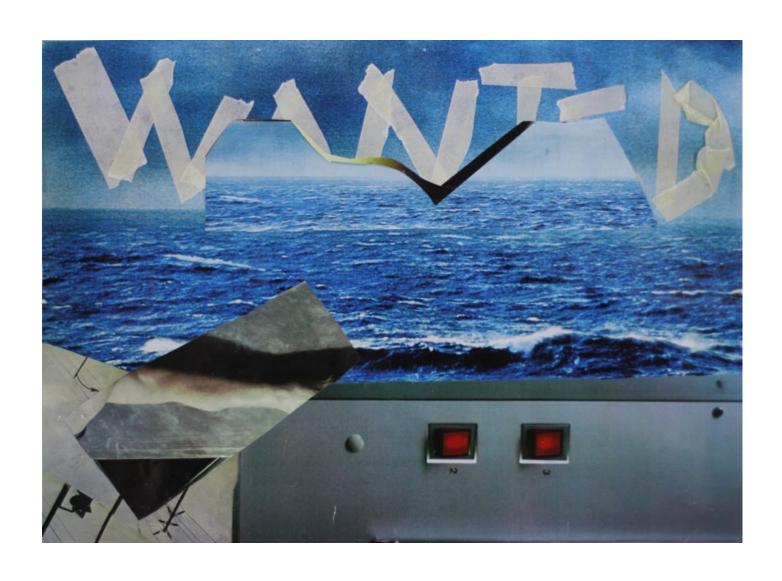

# Veronica Brovall



Collage, 2014-2015 41,4 h x 49,4 cm Paper glued on paper.



Collage, 2014-2015 35 h x 47cm. Paper glued on paper.



### Traditional Pain (3)

Collage, 2014-2015 40,8 h x 41,2 cm Paper glued on paper.



Traditional Pain (4)
Collage, 2014-2015
39,2 h x 29,6 cm
Paper glued on paper.



### <u>Traditional Pain (5)</u>

Collage, 2014-2015 40,3 h x 46,6cm. Paper glued on paper.



#### <u>Traditional Pain (7)</u> Collage, 2014-2015

46,4 h x 41 cm

Paper glued on paper.



Collage, 2014-2015 41 h x 53,3 cm Paper glued on paper.



### <u>Traditional Pain (10)</u>

Collage, 2014-2015 26,8 h x 36,5 cm. Paper glued on paper.



Collage, 2014-2015 29 h x 40,7cm Paper glued on paper.



### <u>Traditional Pain (12)</u>

Collage, 2014-2015 28,9 h x 32,4 cm. Paper glued on paper.



### <u>Traditional Pain (13)</u>

Collage, 2014-2015 47,8 h x 41 cm Paper glued on paper.



Traditional Pain (14)
Collage, 2014-2015
53 h x 4 cm
Paper glued on paper.



## <u>Traditional Pain (15)</u>

Collage, 2014-2015 32,7 h x 28,9 cm Paper glued on paper.



Traditional Pain (16)
Collage, 2014-2015
28,9 h x 27,3cm
Paper glued on paper.



### <u>Traditional Pain (18)</u>

Collage, 2014-2015 29 h x 40,8 cm Paper glued on paper.



#### Traditional Pain (19)

Collage, 2014-2015 26,2h x 28,9cm. Paper glued on paper.



### <u>Traditional Pain (20)</u>

Collage, 2014-2015 38,4 h x 29 cm Paper glued on paper.



Collage, 2014-2015 41,2