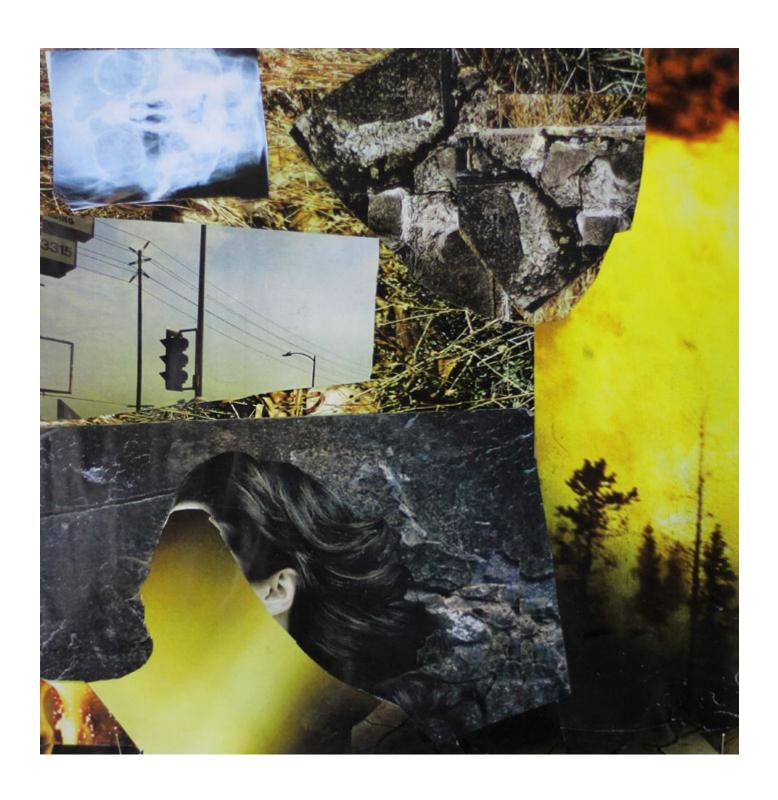

### <u>Traditional Pain (5)</u>

Collage, 2014-2015 40,3 h x 46,6cm. Paper glued on paper.