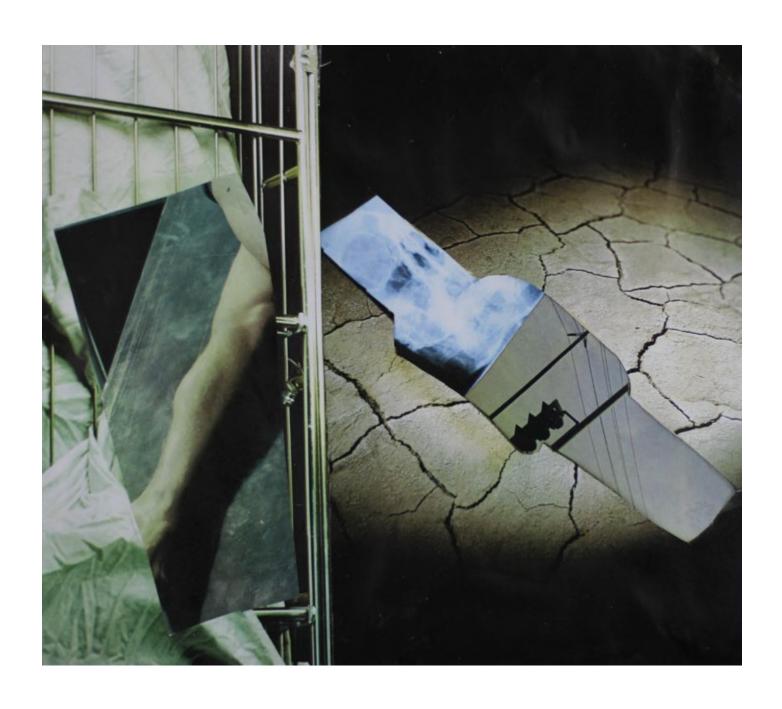

# Veronica Brovall



Collage, 2014-2015 41,4 h x 49,4 cm Paper glued on paper.



Collage, 2014-2015 35 h x 47cm. Paper glued on paper.



### Traditional Pain (3)

Collage, 2014-2015 40,8 h x 41,2 cm Paper glued on paper.



Traditional Pain (4)
Collage, 2014-2015
39,2 h x 29,6 cm
Paper glued on paper.



### <u>Traditional Pain (5)</u>

Collage, 2014-2015 40,3 h x 46,6cm. Paper glued on paper.



#### <u>Traditional Pain (7)</u> Collage, 2014-2015

46,4 h x 41 cm

Paper glued on paper.



Collage, 2014-2015 41 h x 53,3 cm Paper glued on paper.



### <u>Traditional Pain (10)</u>

Collage, 2014-2015 26,8 h x 36,5 cm. Paper glued on paper.



Collage, 2014-2015 29 h x 40,7cm Paper glued on paper.



### <u>Traditional Pain (12)</u>

Collage, 2014-2015 28,9 h x 32,4 cm. Paper glued on paper.



### <u>Traditional Pain (13)</u>

Collage, 2014-2015 47,8 h x 41 cm Paper glued on paper.



Traditional Pain (14)
Collage, 2014-2015
53 h x 4 cm
Paper glued on paper.



## <u>Traditional Pain (15)</u>

Collage, 2014-2015 32,7 h x 28,9 cm Paper glued on paper.



Traditional Pain (16)
Collage, 2014-2015
28,9 h x 27,3cm
Paper glued on paper.



### <u>Traditional Pain (18)</u>

Collage, 2014-2015 29 h x 40,8 cm Paper glued on paper.



#### Traditional Pain (19)

Collage, 2014-2015 26,2h x 28,9cm. Paper glued on paper.



### <u>Traditional Pain (20)</u>

Collage, 2014-2015 38,4 h x 29 cm Paper glued on paper.



Collage, 2014-2015 41,2 h x 40,2 cm Paper glued on paper.



#### <u>Traditional