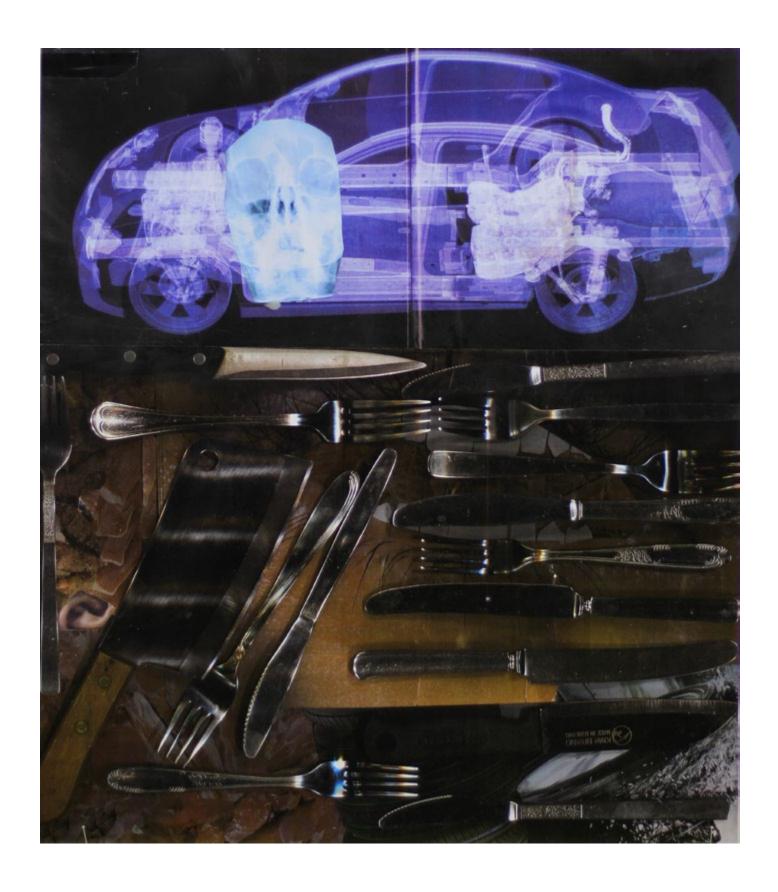

# Veronica Brovall



Collage, 2014-2015 41,4 h x 49,4 cm Paper glued on paper.



Collage, 2014-2015 35 h x 47cm. Paper glued on paper.



### Traditional Pain (3)

Collage, 2014-2015 40,8 h x 41,2 cm Paper glued on paper.



Traditional Pain (4)
Collage, 2014-2015
39,2 h x 29,6 cm
Paper glued on paper.



### <u>Traditional Pain (5)</u>

Collage, 2014-2015 40,3 h x 46,6cm. Paper glued on paper.



#### <u>Traditional Pain (7)</u> Collage, 2014-2015

46,4 h x 41 cm

Paper glued on paper.



Collage, 2014-2015 41 h x 53,3 cm Paper glued on paper.



### <u>Traditional Pain (10)</u>

Collage, 2014-2015 26,8 h x 36,5 cm. Paper glued on paper.



Collage, 2014-2015 29 h x 40,7cm Paper glued on paper.



### <u>Traditional Pain (12)</u>

Collage, 2014-2015 28,9 h x 32,4 cm. Paper glued on paper.



### <u>Traditional Pain (13)</u>

Collage, 2014-2015 47,8 h x 41 cm Paper glued on paper.



Traditional Pain (14)
Collage, 2014-2015
53 h x 4 cm
Paper glued on paper.



## <u>Traditional Pain (15)</u>

Collage, 2014-2015 32,7 h x 28,9 cm Paper glued on paper.



Traditional Pain (16)
Collage, 2014-