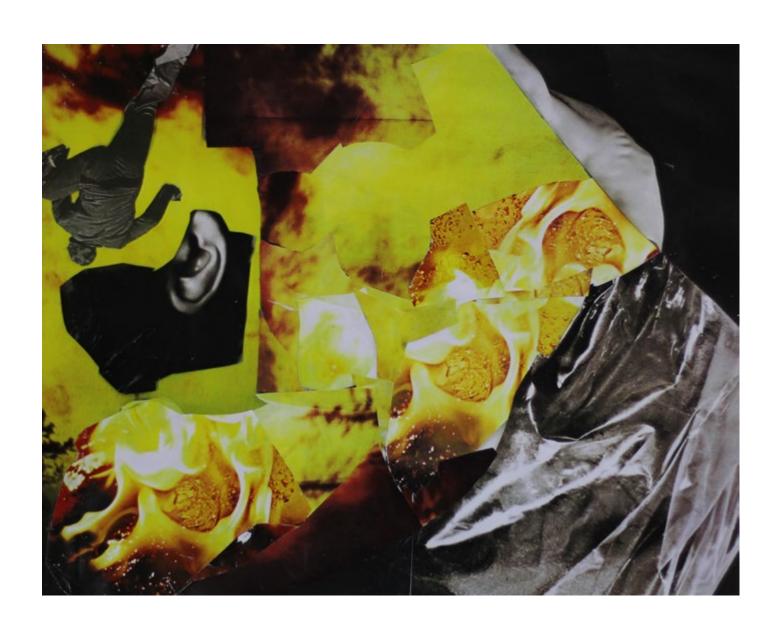

### Traditional Pain (3)

Collage, 2014-2015 40,8 h x 41,2 cm Paper glued on paper.

Traditional Pain (4)
Collage, 2014-2015
39,2 h x 29,6 cm
Paper glued on paper.