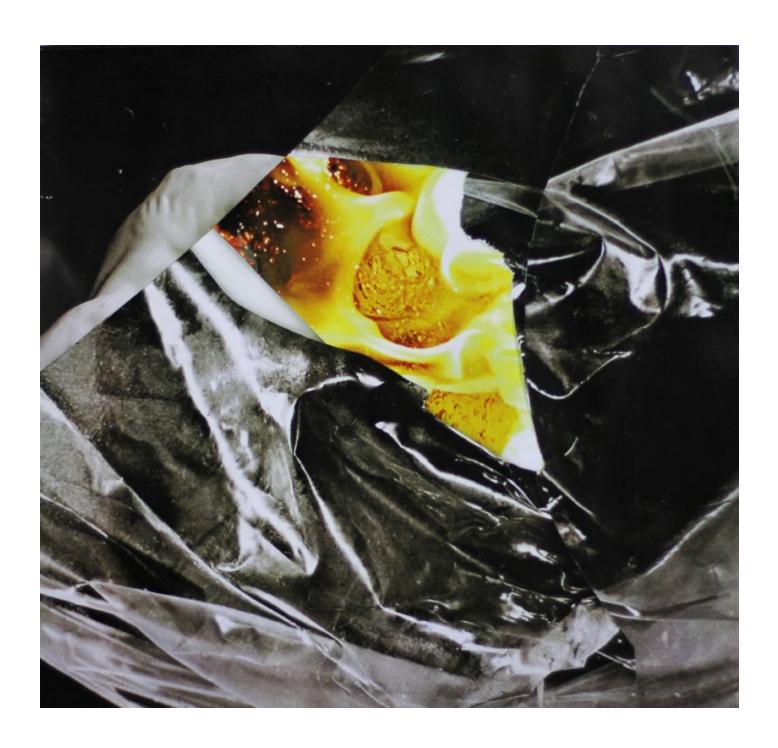

#### <u>Traditional Pain (7)</u> Collage, 2014-2015

46,4 h x 41 cm

Paper glued on paper.

Collage, 2014-2015 41 h x 53,3 cm Paper glued on paper.