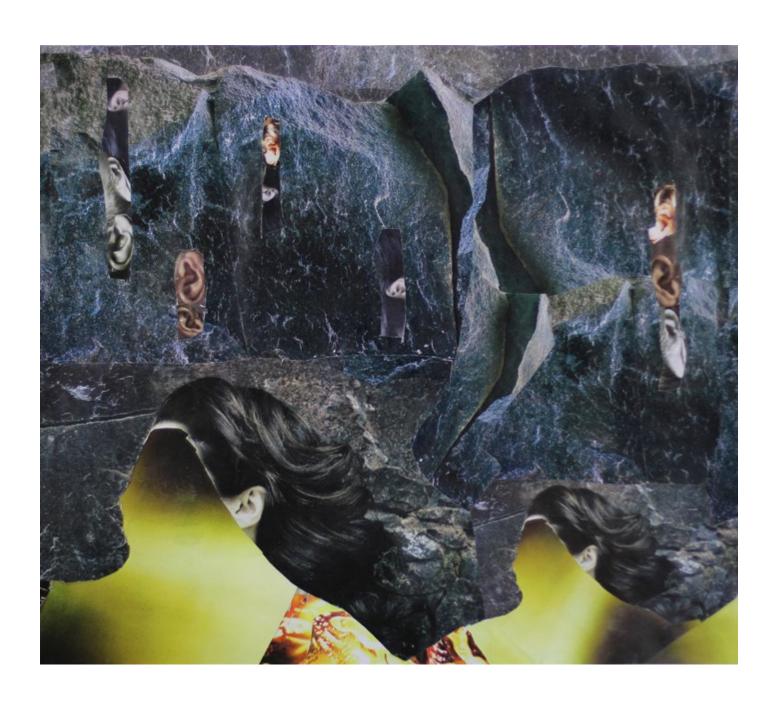

#### <u>Traditional Pain (7)</u> Collage, 2014-2015

46,4 h x 41 cm

Paper glued on paper.

Collage, 2014-2015 41 h x 53,3 cm Paper glued on paper.