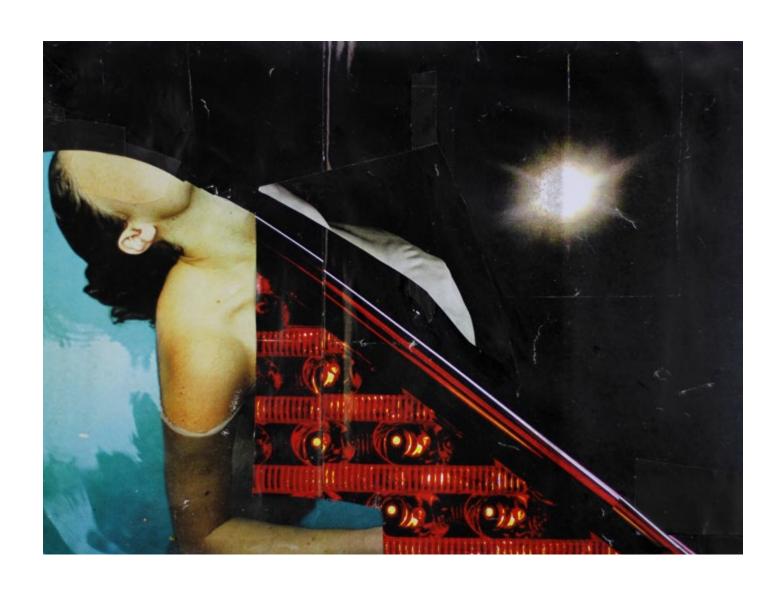

# Veronica Brovall



Collage, 2014-2015 41,4 h x 49,4 cm Paper glued on paper.



Collage, 2014-2015 35 h x 47cm. Paper glued on paper.



### Traditional Pain (3)

Collage, 2014-2015 40,8 h x 41,2 cm Paper glued on paper.



Traditional Pain (4)
Collage, 2014-2015
39,2 h x 29,6 cm
Paper glued on paper.



### <u>Traditional Pain (5)</u>

Collage, 2014-2015 40,3 h x 46,6cm. Paper glued on paper.



#### <u>Traditional Pain (7)</u> Collage, 2014-2015

46,4 h x 41 cm

Paper glued on paper.



Collage, 2014-2015 41 h x 53,3 cm Paper glued on paper.



### <u>Traditional Pain (10)</u>

Collage, 2014-2015 26,8 h x 36,5 cm. Paper glued on paper.



Collage, 2014-2015 29 h x 40,7cm Paper glued on paper.



### <u>Traditional Pain (12)</u>

Collage, 2014-2015 28,9 h x 32,4 cm. Paper glued on paper.



### <u>Traditional Pain (13)</u>

Collage, 2014-2015 47,8 h x 41 cm Paper glued on paper.



Traditional Pain (14)
Collage, 2014-2015
53 h x 4 cm
Paper glued on paper.



## <u>Traditional Pain (15)</u>

Collage, 2014-2015 32,7 h x 28,9 cm Paper glued on paper.



Traditional Pain (16)
Collage, 2014-2015
28,9 h x 27,3cm
Paper glued on paper.



### <u>Traditional Pain (18)</u>

Collage, 2014-2015 29 h x 40,8 cm Paper glued on paper.



#### Traditional Pain (19)

Collage, 2014-2015 26,2h x 28,9cm. Paper glued on paper.



### <u>Traditional P