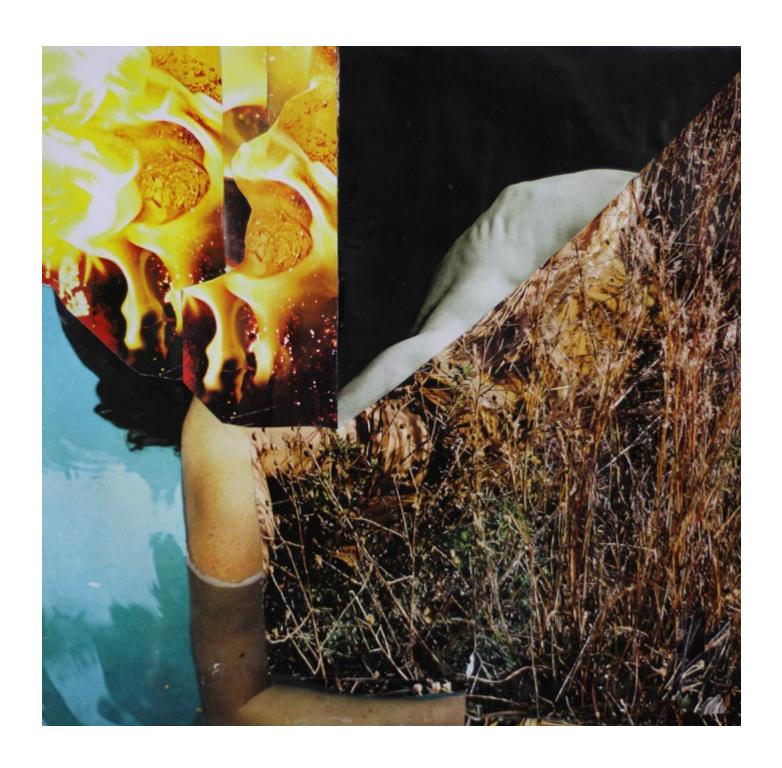

# Veronica Brovall

Collage, 2014-2015 41,4 h x 49,4 cm Paper glued on paper.

Collage, 2014-2015 35 h x 47cm. Paper glued on paper.