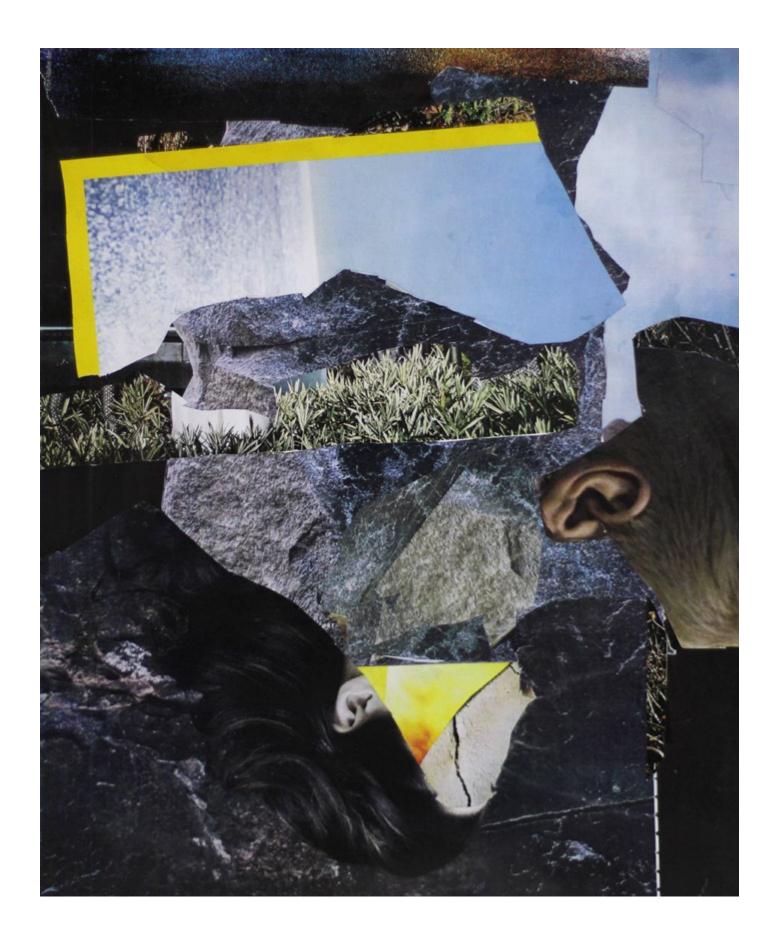

# Veronica Brovall

Collage, 2014-2015 41,4 h x 49,4 cm Paper glued on paper.

Collage, 2014-2015 35 h x 47cm. Paper glued on paper.