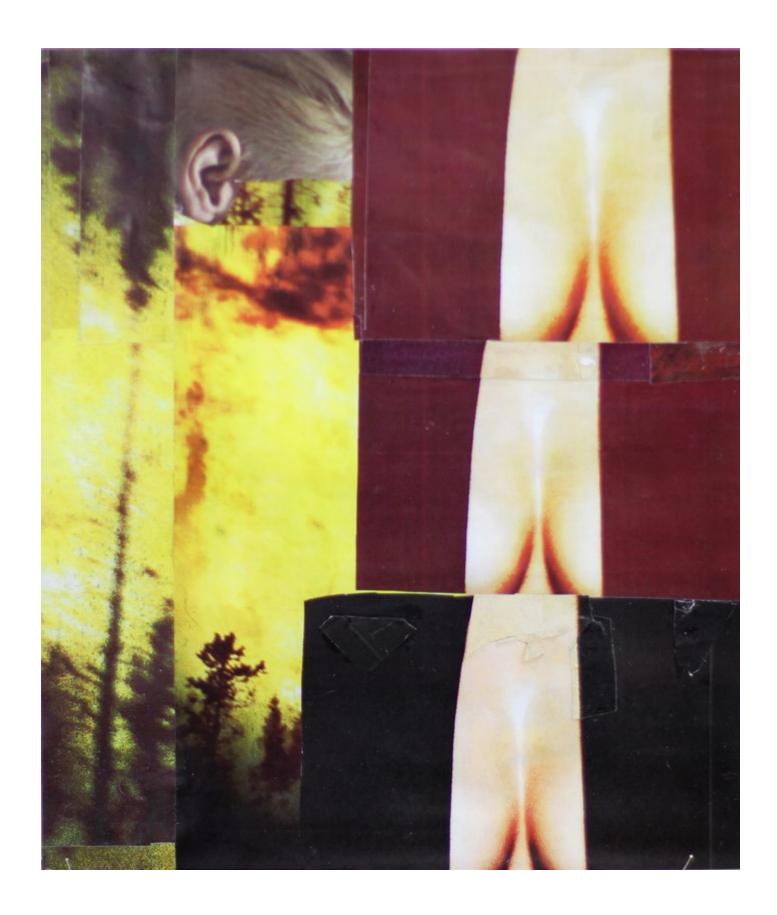

# Veronica Brovall

Collage, 2014-2015 41,4 h x 49,4 cm Paper glued on paper.

Collage, 2014-2015 35 h x 47cm. Paper glued on paper.