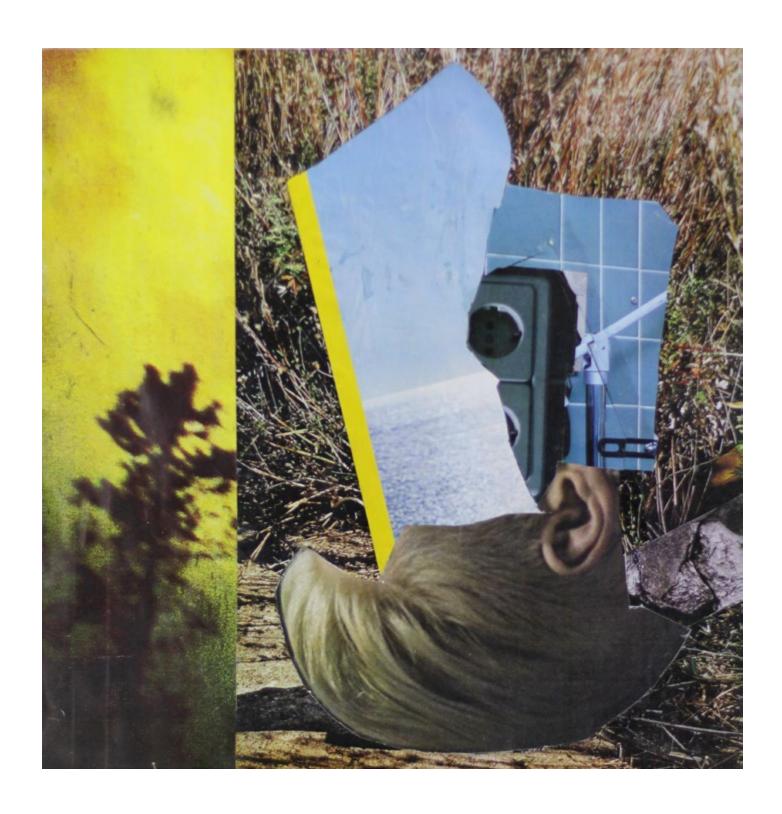

### Traditional Pain (3)

Collage, 2014-2015 40,8 h x 41,2 cm Paper glued on paper.

Traditional Pain (4)
Collage, 2014-2015
39,2 h x 29,6 cm
Paper glued on paper.