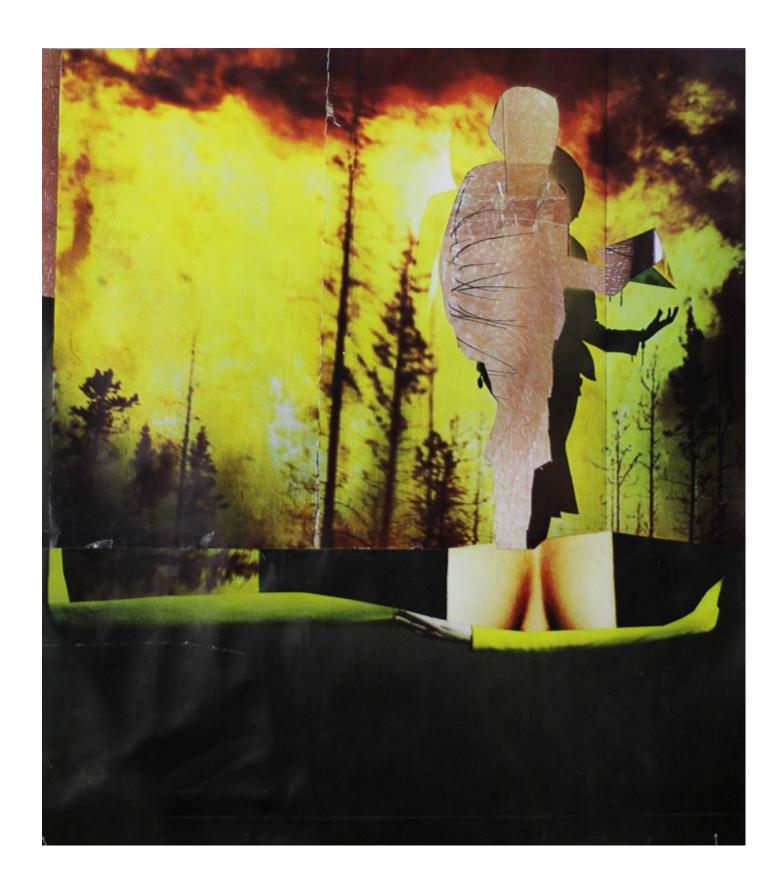

# Veronica Brovall



Collage, 2014-2015 41,4 h x 49,4 cm Paper glued on paper.



Collage, 2014-2015 35 h x 47cm. Paper glued on paper.



### Traditional Pain (3)

Collage, 2014-2015 40,8 h x 41,2 cm Paper glued on paper.



Traditional Pain (4)
Collage, 2014-2015
39,2 h x 29,6 cm
Paper glued on paper.



### <u>Traditional Pain (5)</u>

Collage, 2014-2015 40,3 h x 46,6cm. Paper glued on paper.



#### <u>Traditional Pain (7)</u> Collage, 2014-2015

46,4 h x 41 cm

Paper glued on paper.



Collage, 2014-2015 41 h x 53,3 cm Paper glued on paper.



### <u>Traditional Pain (10)</u>

Collage, 2014-2015 26,8 h x 36,5 cm. Paper glued on paper.



Collage, 2014-2015 29 h x 40,7cm Paper glued on paper.



### <u>Traditional Pain (12)</u>

Collage, 2014-2015 28,9 h x 32,4 cm. Paper glued on paper.



### <u>Traditional Pain (13)</u>

Collage, 2014-2015 47,8 h x 41 cm Paper glued on paper.



Traditional Pain (14)
Collage, 2014-2015
53 h x 4 cm
Paper glued on paper.



## <u>Traditional Pain (15)</u>

Collage, 2014-2015 32,7 h x 28,9 cm Paper glued on paper.



Traditional Pain (16)
Collage, 2014-2015
28,9 h x 27,3cm
Paper glued on paper.



### <u>Traditional Pain (18)</u>

Collage, 2014-