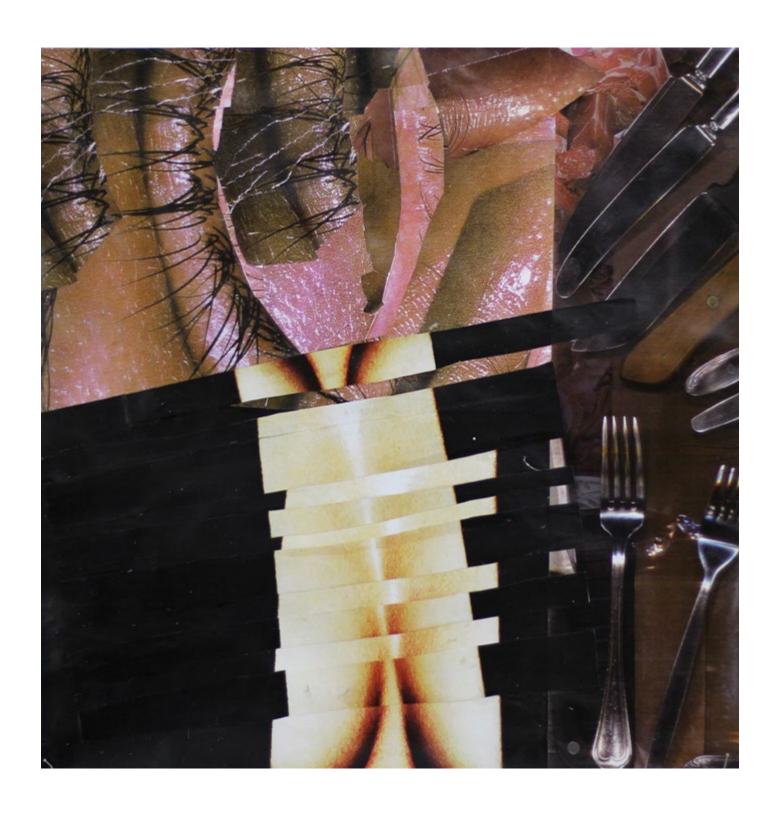

#### <u>Traditional Pain (7)</u> Collage, 2014-2015

46,4 h x 41 cm

Paper glued on paper.

Collage, 2014-2015 41 h x 53,3 cm Paper glued on paper.