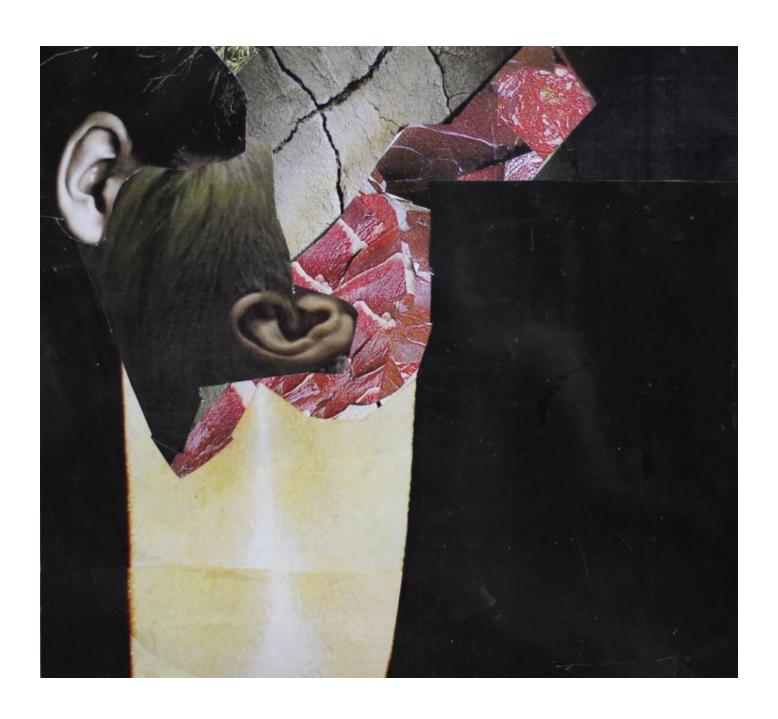

### <u>Traditional Pain (5)</u>

Collage, 2014-2015 40,3 h x 46,6cm. Paper glued on paper.