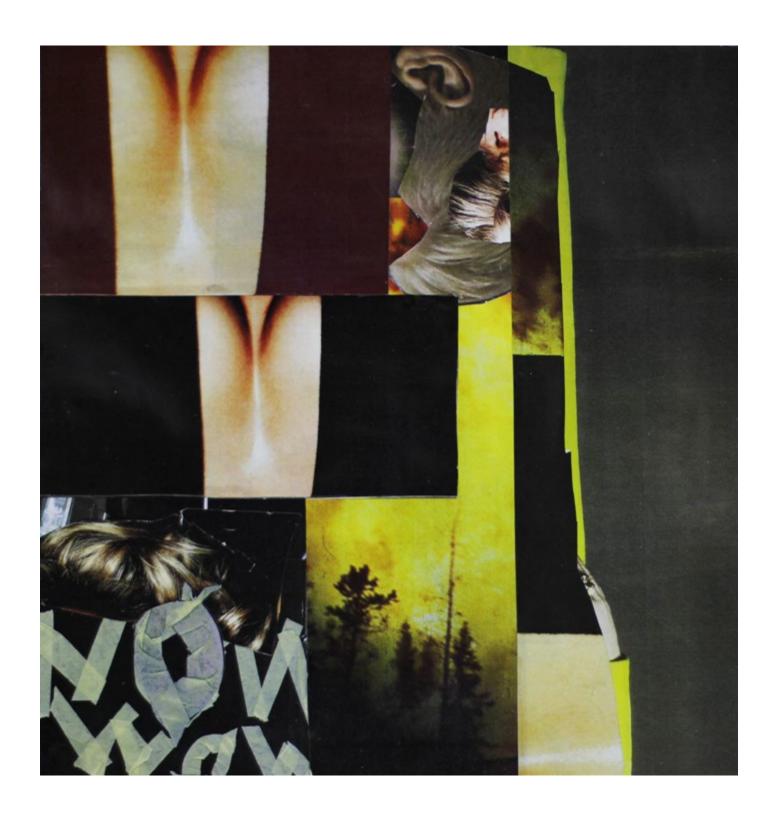

### <u>Traditional Pain (5)</u>

Collage, 2014-2015 40,3 h x 46,6cm. Paper glued on paper.