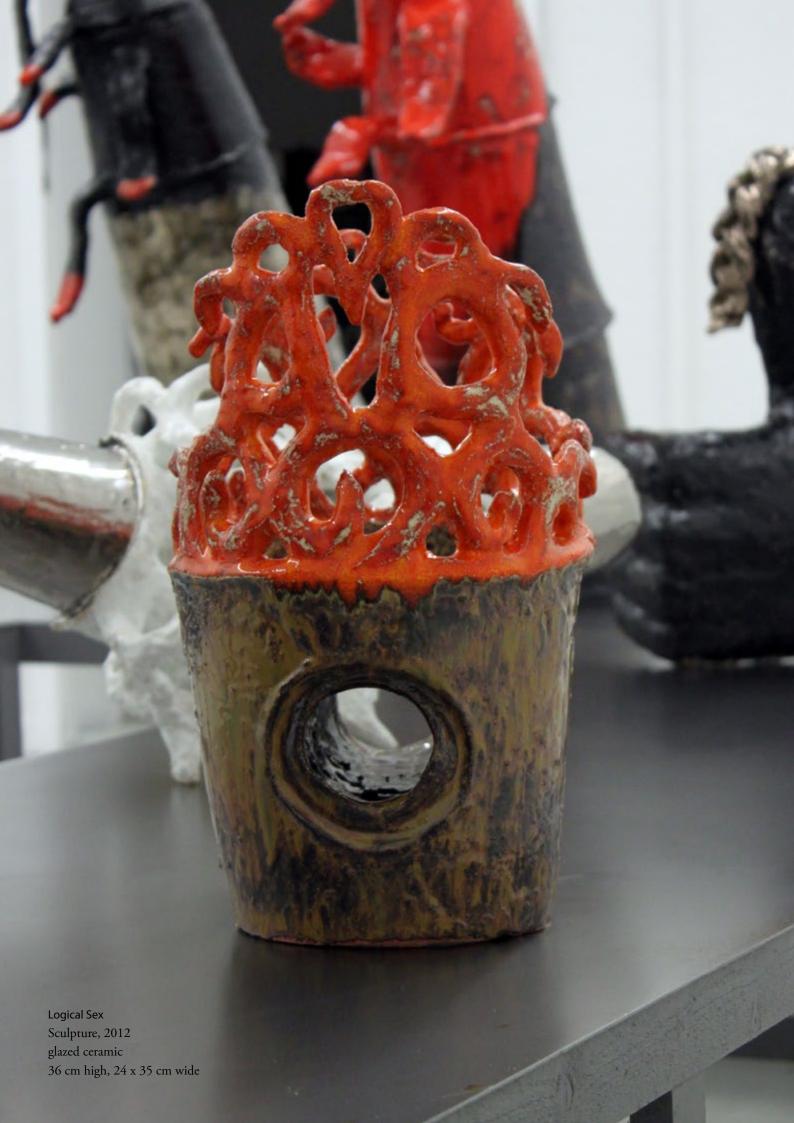

## **VERONICA BROVALL**











Not for Wives Sculpture, 2012 glazed ceramic 95 cm high, 90 cm wide. 34 cm deep









Strategical- Not Essential
Sculpture, 2012
glazed ceramic
46 cm high, 40 x 28 cm wide.



Squared Princess I Sculpture 2012 glazed ceramic 39 cm high, 19 x 22 cm wide



## Mmmm Sculpture, 2012 glazed ceramic 69 cm high, 46cm wide,







Room 2









Homosocial World Sculpture, 2012 glazed ceramic 51 cm high, 43 x 39 cm wide







The Standouts I and II





The Standout II
Sculpture, 2012
glazed ceramic
73,5 cm high. 31 x 51,5 cm wide





Backstabber Sculpture, 2012 glazed ceramic 46,5 cm high, 50 cm long. 34 cm wide

















Bake a Cake III Sculpture, 2012 glazed ceramic 56 cm high, 54 x 44 cm wide