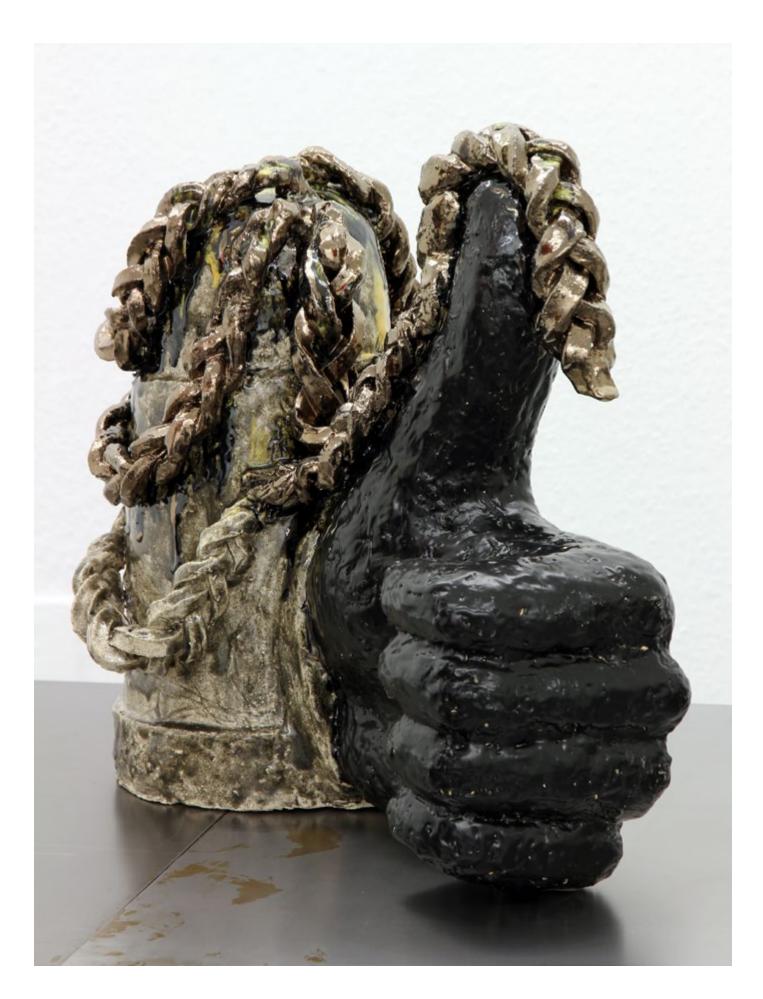

Backstabber Sculpture, 2012 glazed ceramic 46,5 cm high, 50 cm long. 34 cm wide

Bake a Cake III Sculpture, 2012 glazed ceramic 56 cm high, 54 x 44 cm wide