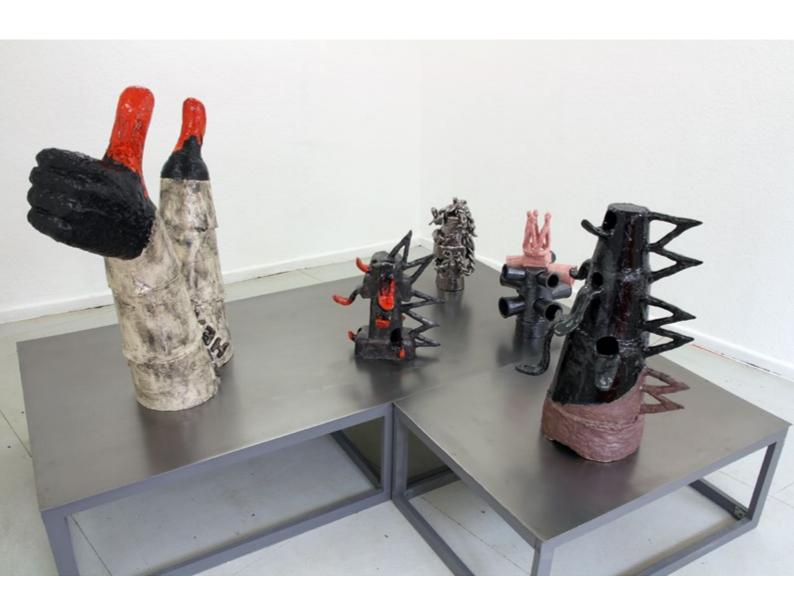

## **VERONICA BROVALL**

Not for Wives Sculpture, 2012 glazed ceramic 95 cm high, 90 cm wide. 34 cm deep

Strategical- Not Essential
Sculpture, 2012
glazed ceramic
46 cm high, 40 x 28 cm wide.

Squared Princess I Sculpture 2012 glazed ceramic 39 cm high, 19 x 22 cm wide

## Mmmm Sculpture, 2012 glazed ceramic 69 cm high, 46cm wide,

Room 2

Homosocial World Sculpture, 2012 glazed ceramic 51 cm high, 43 x 39 cm wide

The Standouts I and II

The Standout II
Sculpture, 2012
glazed ceramic
73,5 cm high. 31 x 51,5 cm wide

Backstabber Sculpture, 2012 glazed ceramic 46,5 cm high, 50 cm long. 34 cm wide

Bake a Cake III Sculpture, 2012 glazed ceramic 56 cm high, 54 x 44 cm wide