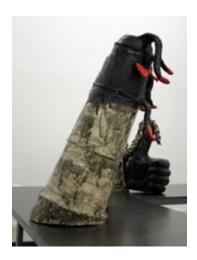

## Mmmm Sculpture, 2012 glazed ceramic 69 cm high, 46cm wide,

Room 2

Homosocial World Sculpture, 2012 glazed ceramic 51 cm high, 43 x 39 cm wide

The Standouts I and II

The Standout II
Sculpture, 2012
glazed ceramic
73,5 cm high. 31 x 51,5 cm wide