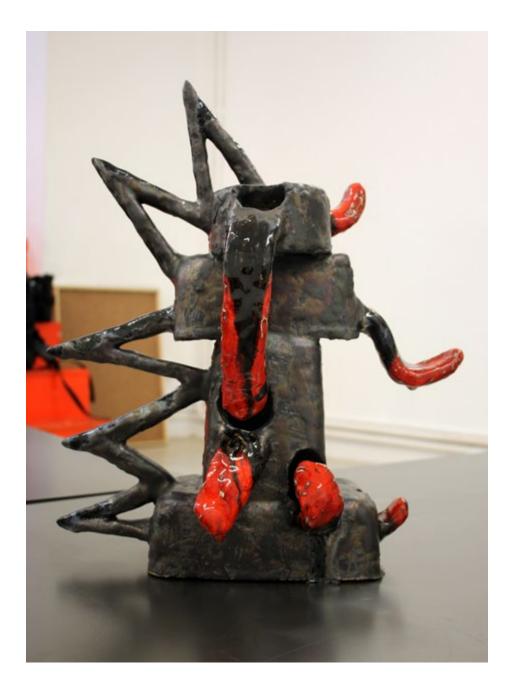

## Mmmm Sculpture, 2012 glazed ceramic 69 cm high, 46cm wide,

Room 2

Homosocial World Sculpture, 2012 glazed ceramic 51 cm high, 43 x 39 cm wide

The Standouts I and II

The Standout II
Sculpture, 2012
glazed ceramic
73,5 cm high. 31 x 51,5 cm wide