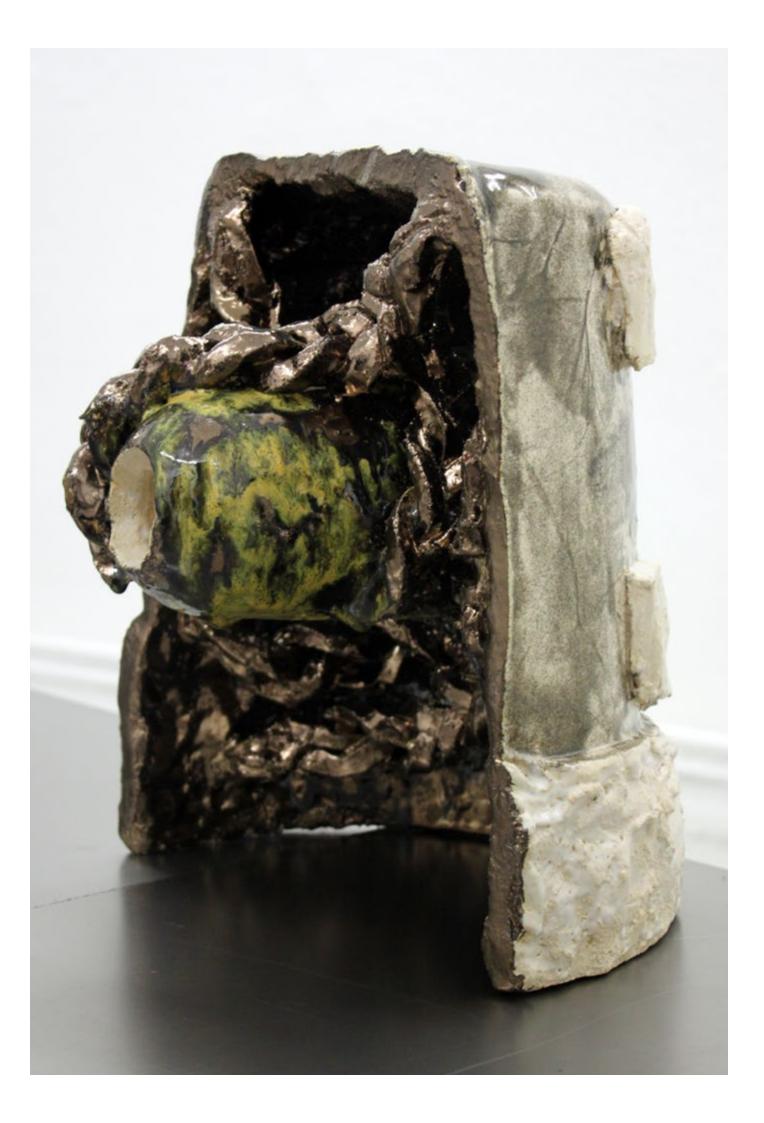

Backstabber Sculpture, 2012 glazed ceramic 46,5 cm high, 50 cm long. 34 cm wide

Bake a Cake III Sculpture, 2012 glazed ceramic 56 cm high, 54 x 44 cm wide