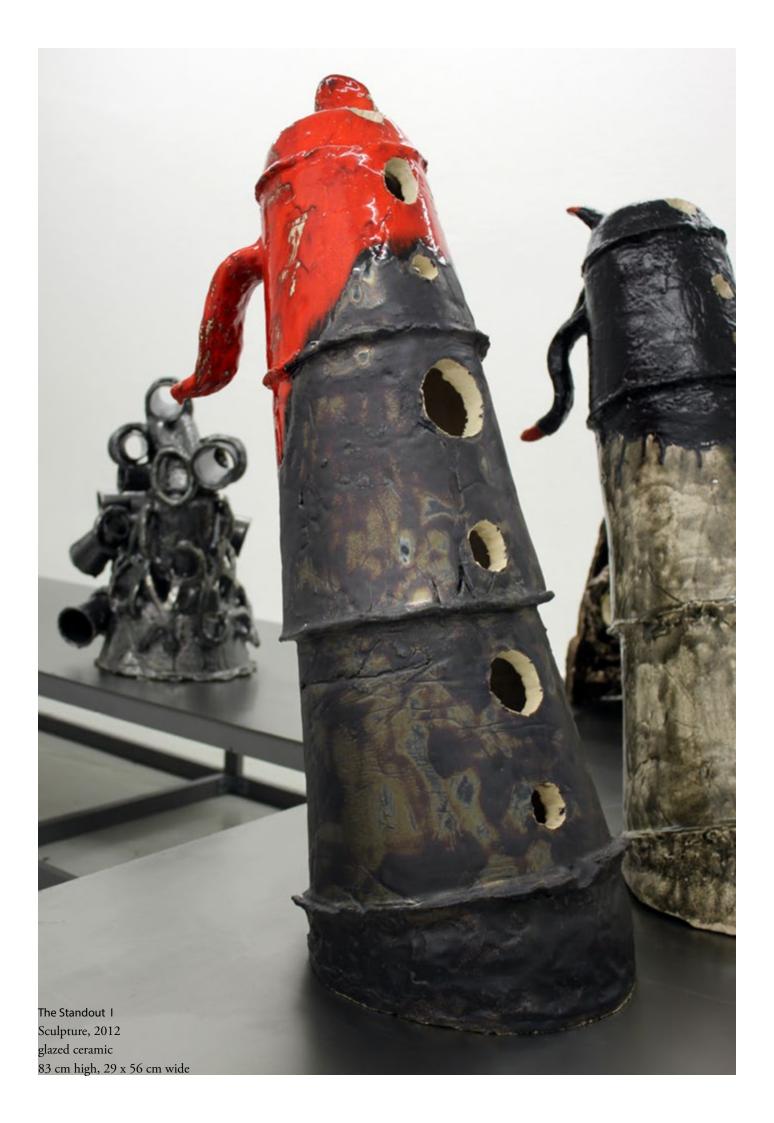

## Mmmm Sculpture, 2012 glazed ceramic 69 cm high, 46cm wide,

Room 2

Homosocial World Sculpture, 2012 glazed ceramic 51 cm high, 43 x 39 cm wide

The Standouts I and II

The Standout II
Sculpture, 2012
glazed ceramic
73,5 cm high. 31 x 51,5 cm wide