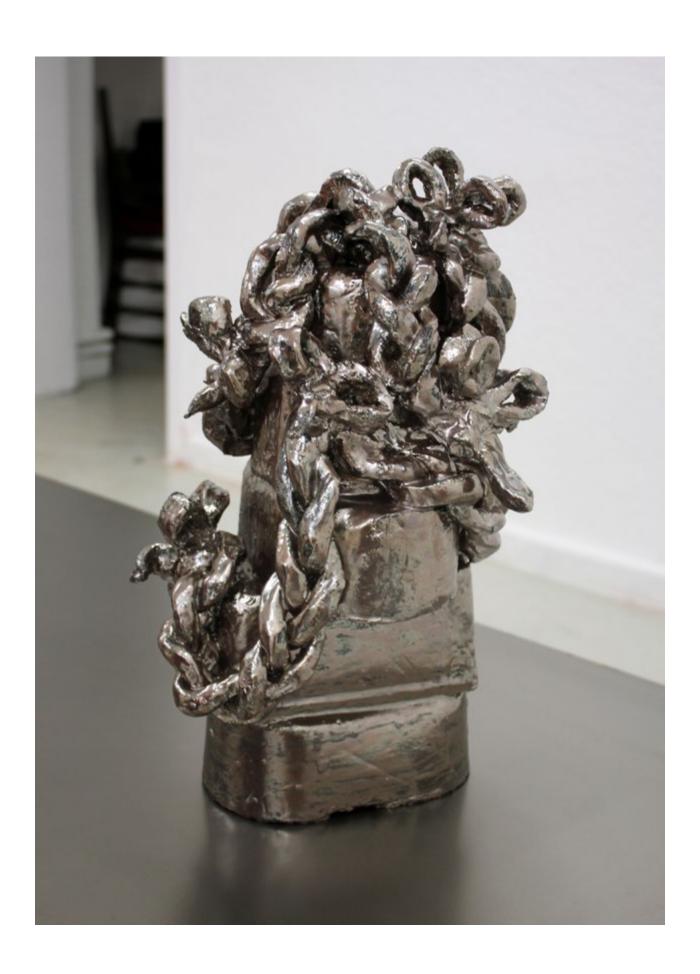

## Mmmm Sculpture, 2012 glazed ceramic 69 cm high, 46cm wide,

Room 2

Homosocial World Sculpture, 2012 glazed ceramic 51 cm high, 43 x 39 cm wide

The Standouts I and II

The Standout II
Sculpture, 2012
glazed ceramic
73,5 cm high. 31 x 51,5 cm wide