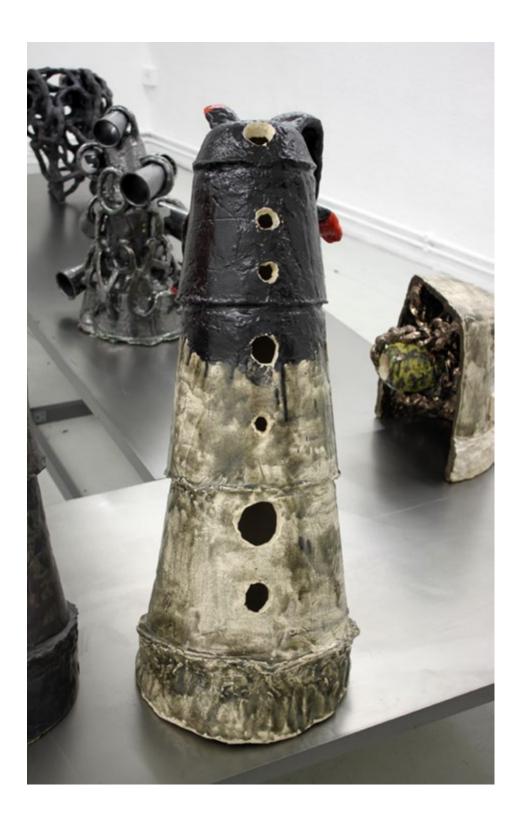

## Mmmm Sculpture, 2012 glazed ceramic 69 cm high, 46cm wide,

Room 2

Homosocial World Sculpture, 2012 glazed ceramic 51 cm high, 43 x 39 cm wide

The Standouts I and II

The Standout II
Sculpture, 2012
glazed ceramic
73,5 cm high. 31 x 51,5 cm wide