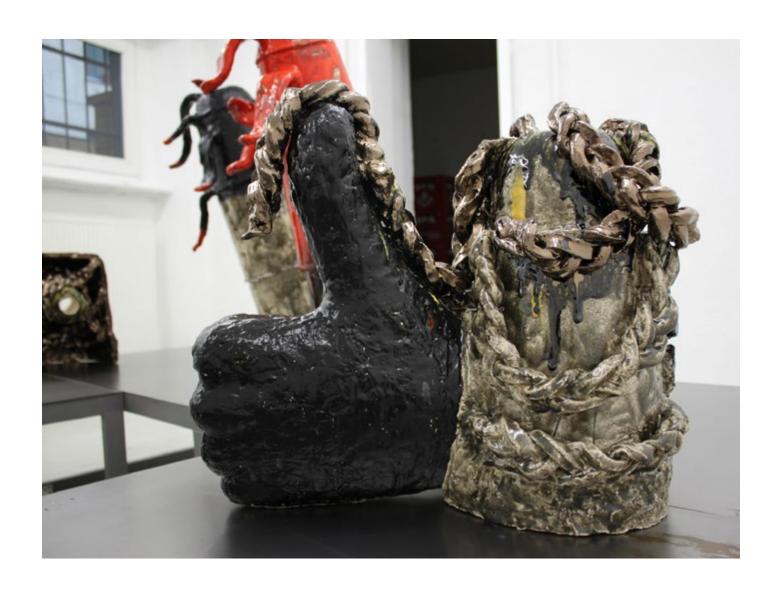

## Mmmm Sculpture, 2012 glazed ceramic 69 cm high, 46cm wide,

Room 2

Homosocial World Sculpture, 2012 glazed ceramic 51 cm high, 43 x 39 cm wide

The Standouts I and II

The Standout II
Sculpture, 2012
glazed ceramic
73,5 cm high. 31 x 51,5 cm wide

Backstabber Sculpture, 2012 glazed ceramic 46,5 cm high, 50 cm long. 34 cm wide

Bake a Cake III Sculpture, 2012 glazed ceramic 56 cm high, 54 x 44 cm wide