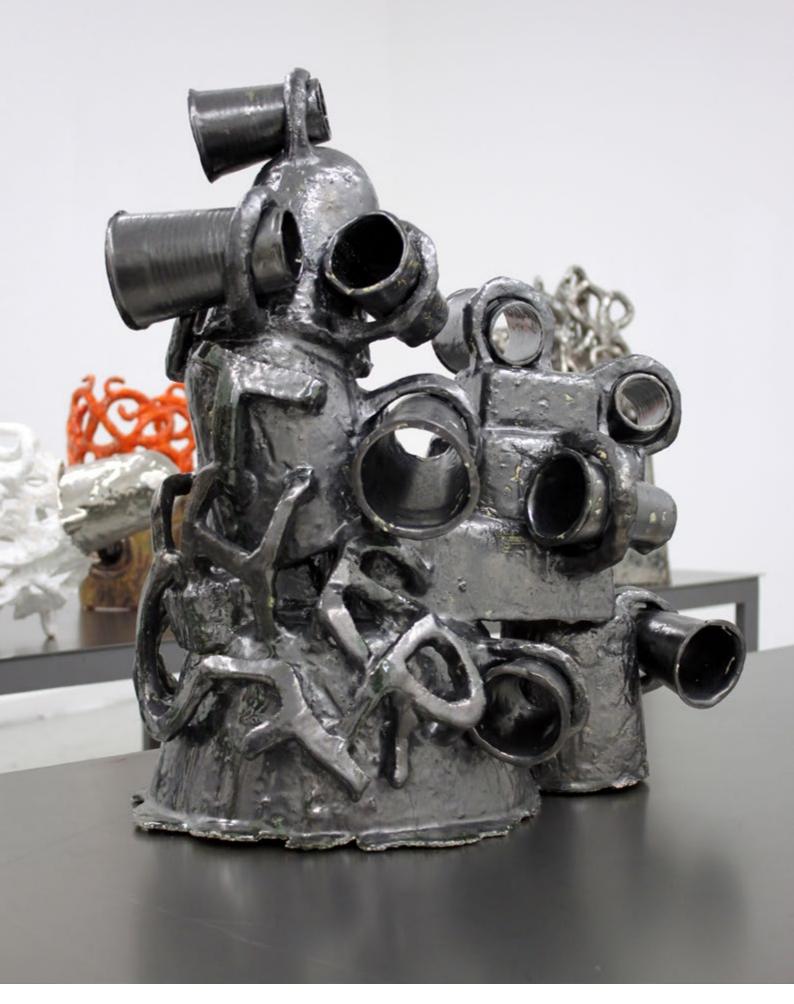

## **VERONICA BROVALL**

Not for Wives Sculpture, 2012 glazed ceramic 95 cm high, 90 cm wide. 34 cm deep

Strategical- Not Essential
Sculpture, 2012
glazed ceramic
46 cm high, 40 x 28 cm wide.

Squared Princess I Sculpture 2012 glazed ceramic 39 cm high, 19 x 22 cm wide