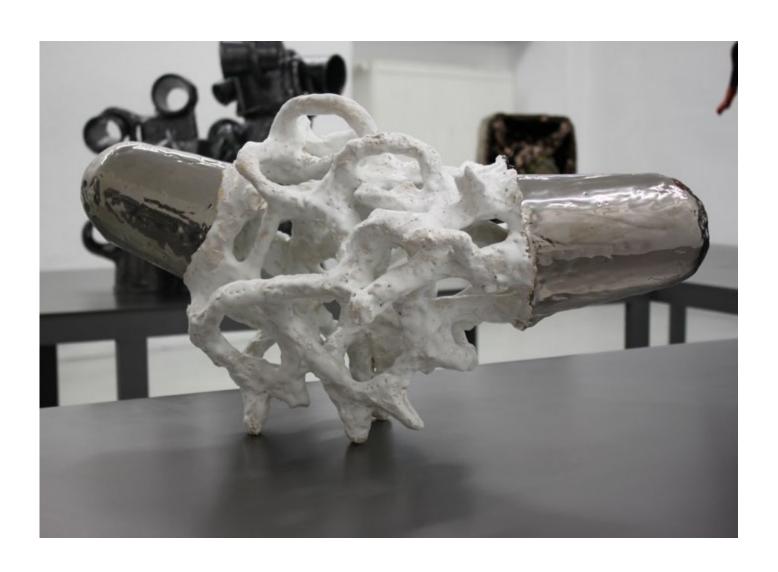

Backstabber Sculpture, 2012 glazed ceramic 46,5 cm high, 50 cm long. 34 cm wide

Bake a Cake III Sculpture, 2012 glazed ceramic 56 cm high, 54 x 44 cm wide