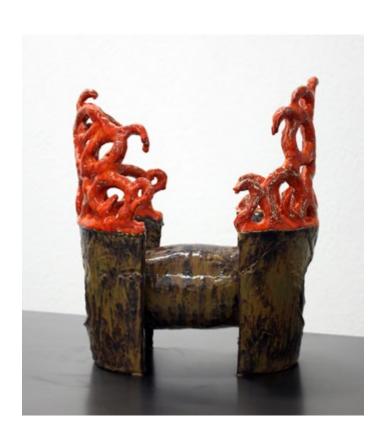

## Mmmm Sculpture, 2012 glazed ceramic 69 cm high, 46cm wide,

Room 2

Homosocial World Sculpture, 2012 glazed ceramic 51 cm high, 43 x 39 cm wide

The Standouts I and II

The Standout II
Sculpture, 2012
glazed ceramic
73,5 cm high. 31 x 51,5 cm wide