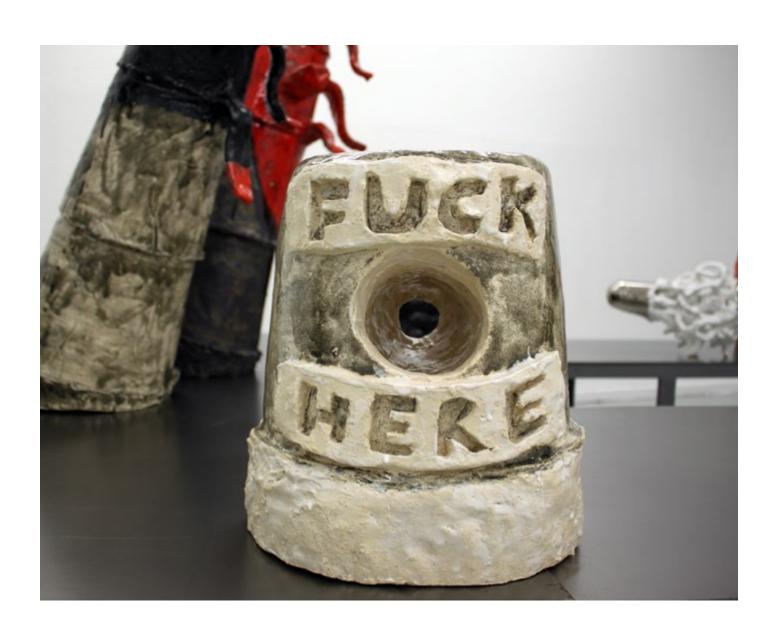

## **VERONICA BROVALL**

Not for Wives Sculpture, 2012 glazed ceramic 95 cm high, 90 cm wide. 34 cm deep

Strategical- Not Essential
Sculpture, 2012
glazed ceramic
46 cm high, 40 x 28 cm wide.

Squared Princess I Sculpture 2012 glazed ceramic 39 cm high, 19 x 22 cm wide