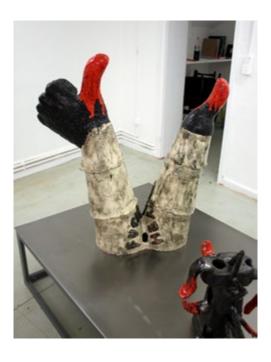

## Mmmm Sculpture, 2012 glazed ceramic 69 cm high, 46cm wide,

Room 2

Homosocial World Sculpture, 2012 glazed ceramic 51 cm high, 43 x 39 cm wide

The Standouts I and II

The Standout II
Sculpture, 2012
glazed ceramic
73,5 cm high. 31 x 51,5 cm wide