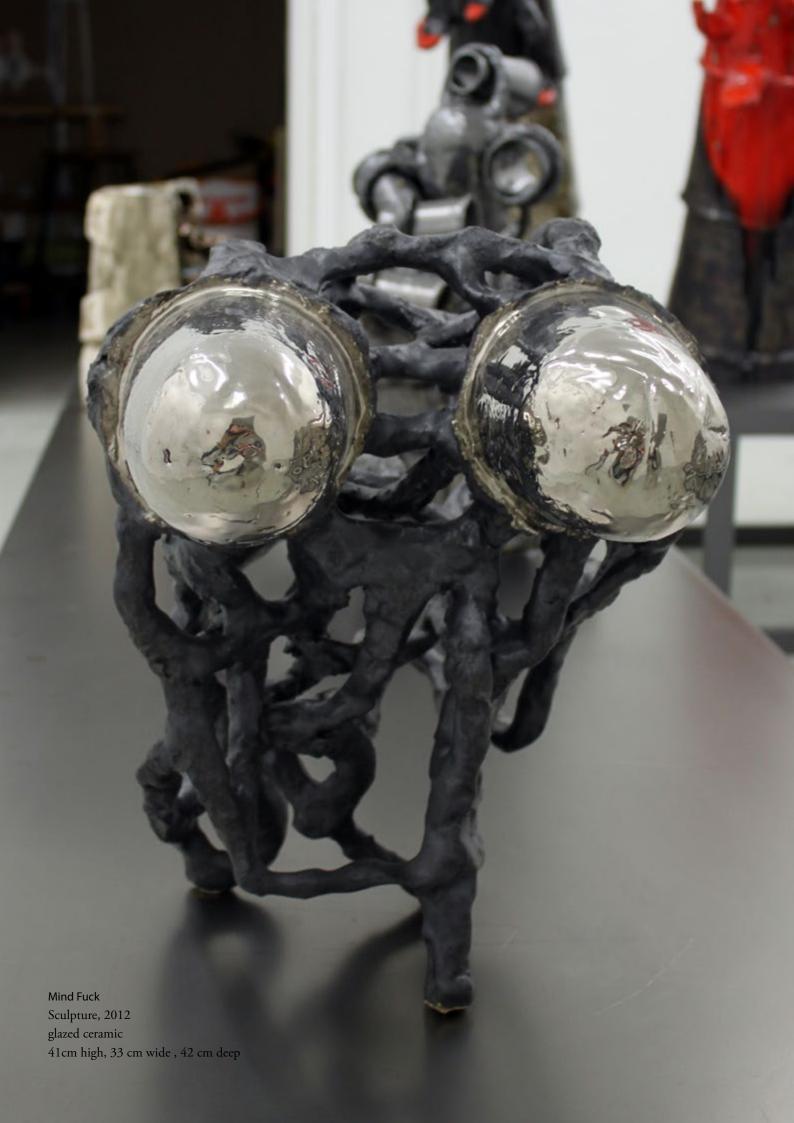

Backstabber Sculpture, 2012 glazed ceramic 46,5 cm high, 50 cm long. 34 cm wide

Bake a Cake III Sculpture, 2012 glazed ceramic 56 cm high, 54 x 44 cm wide