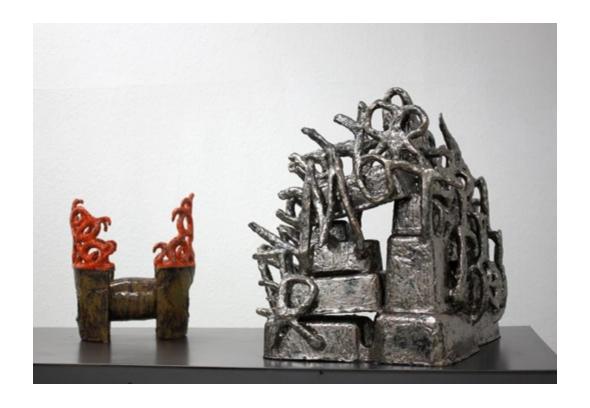

Backstabber Sculpture, 2012 glazed ceramic 46,5 cm high, 50 cm long. 34 cm wide

Bake a Cake III Sculpture, 2012 glazed ceramic 56 cm high, 54 x 44 cm wide