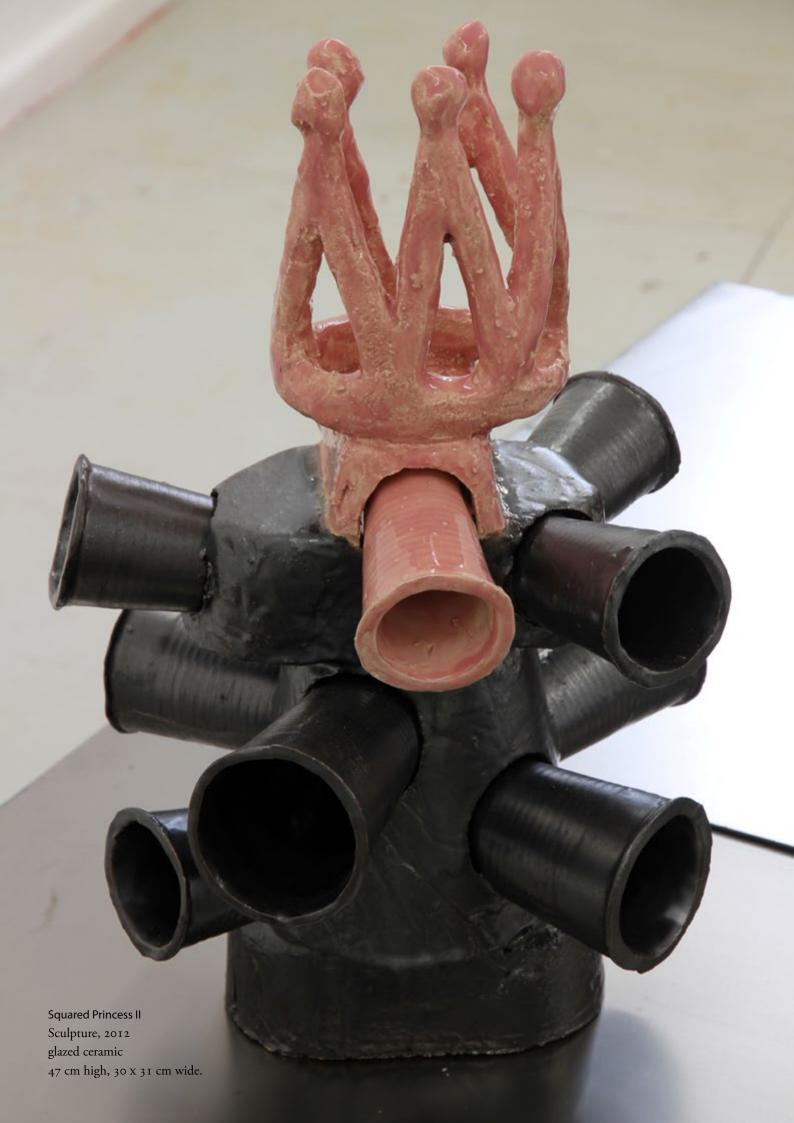

## **VERONICA BROVALL**

Not for Wives Sculpture, 2012 glazed ceramic 95 cm high, 90 cm wide. 34 cm deep

Strategical- Not Essential
Sculpture, 2012
glazed ceramic
46 cm high, 40 x 28 cm wide.

Squared Princess I Sculpture 2012 glazed ceramic 39 cm high, 19 x 22 cm wide