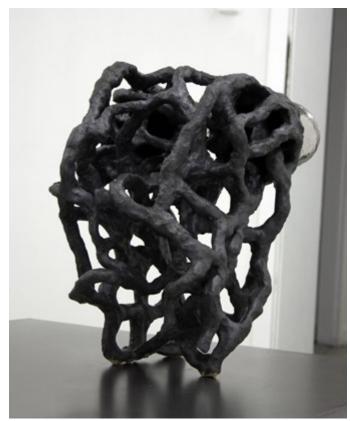

Backstabber Sculpture, 2012 glazed ceramic 46,5 cm high, 50 cm long. 34 cm wide

Bake a Cake III Sculpture, 2012 glazed ceramic 56 cm high, 54 x 44 cm wide