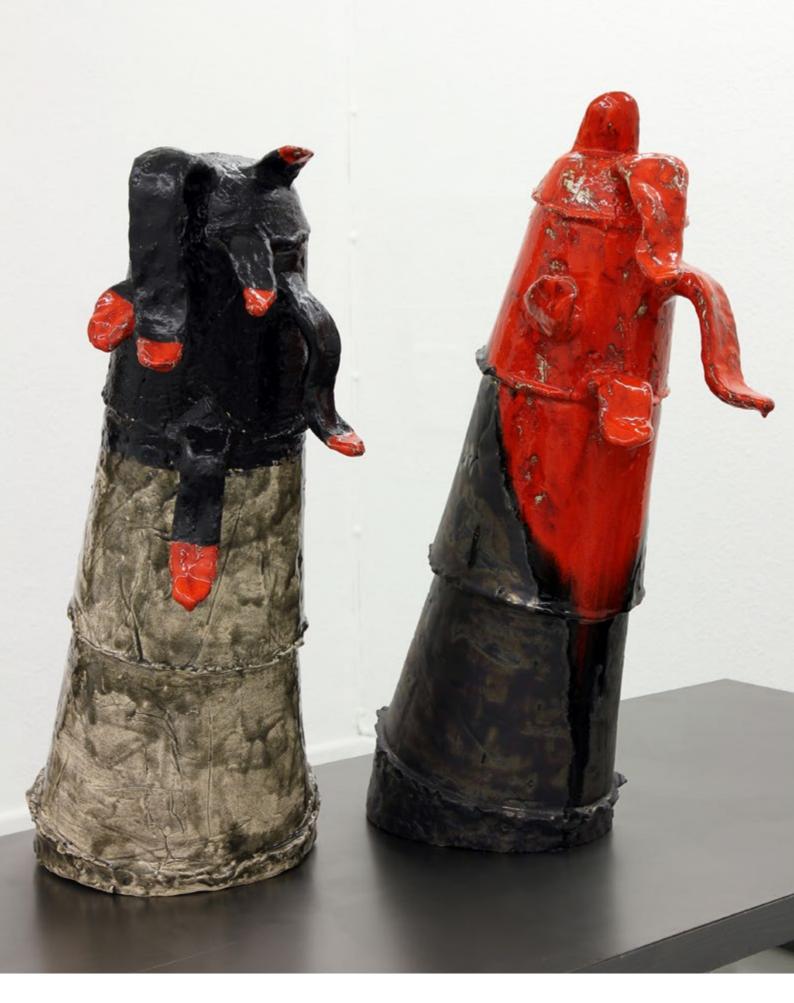

## Mmmm Sculpture, 2012 glazed ceramic 69 cm high, 46cm wide,

Room 2

Homosocial World Sculpture, 2012 glazed ceramic 51 cm high, 43 x 39 cm wide

The Standouts I and II

The Standout II
Sculpture, 2012
glazed ceramic
73,5 cm high. 31 x 51,5 cm wide