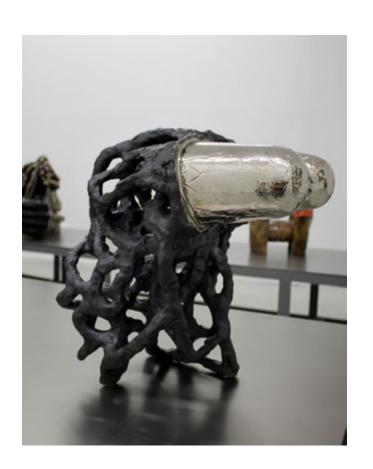

Backstabber Sculpture, 2012 glazed ceramic 46,5 cm high, 50 cm long. 34 cm wide

Bake a Cake III Sculpture, 2012 glazed ceramic 56 cm high, 54 x 44 cm wide