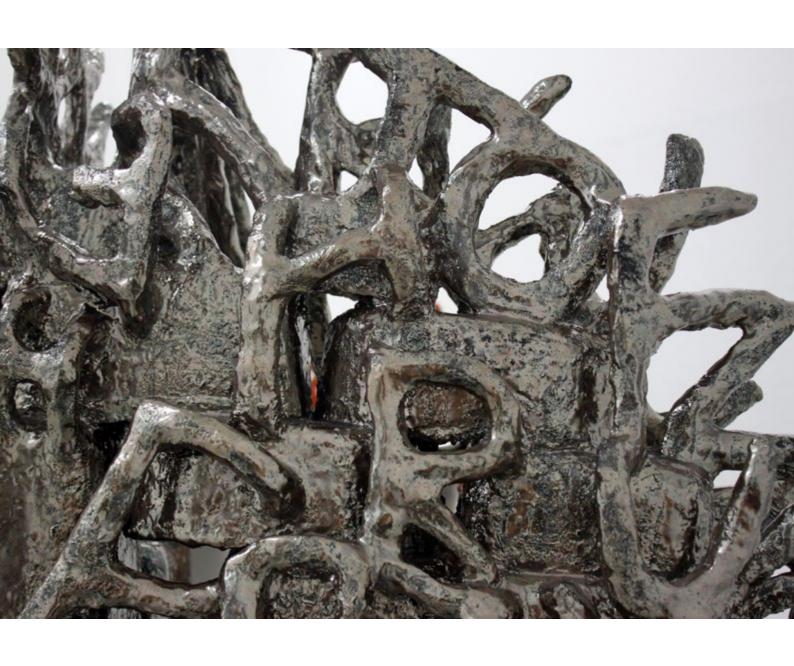

## **VERONICA BROVALL**

Not for Wives Sculpture, 2012 glazed ceramic 95 cm high, 90 cm wide. 34 cm deep

Strategical- Not Essential
Sculpture, 2012
glazed ceramic
46 cm high, 40 x 28 cm wide.

Squared Princess I Sculpture 2012 glazed ceramic 39 cm high, 19 x 22 cm wide