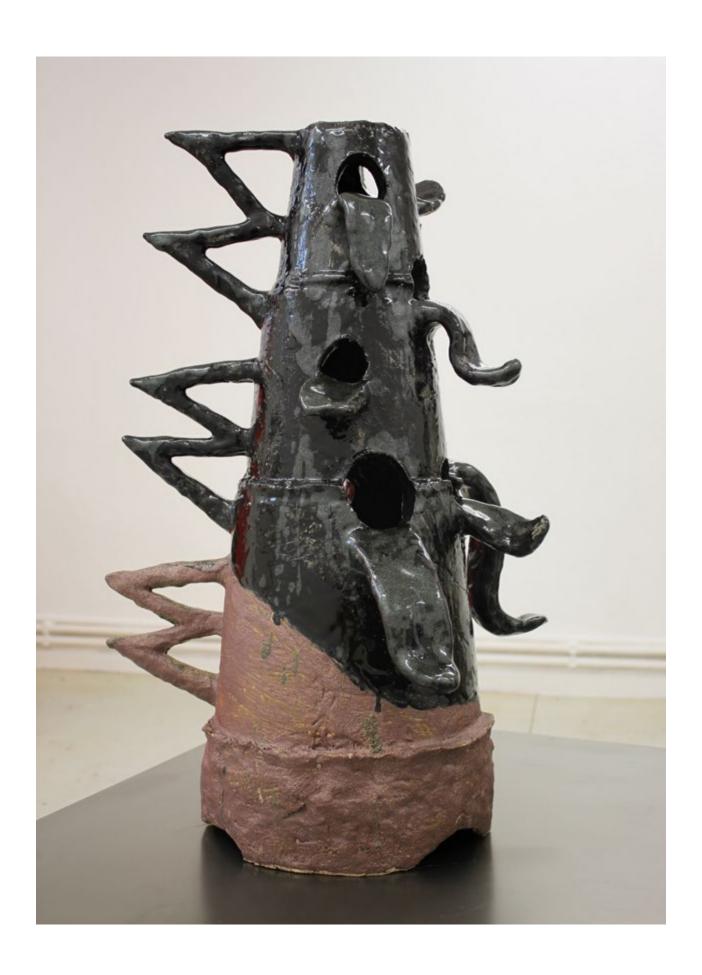

Backstabber Sculpture, 2012 glazed ceramic 46,5 cm high, 50 cm long. 34 cm wide

Bake a Cake III Sculpture, 2012 glazed ceramic 56 cm high, 54 x 44 cm wide