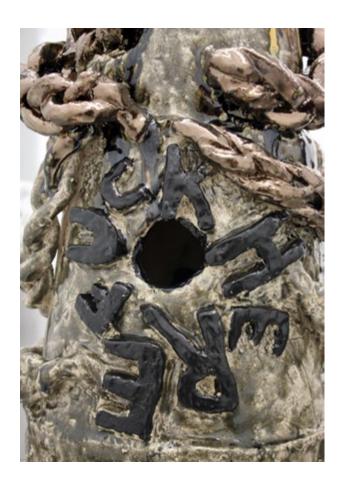

Backstabber Sculpture, 2012 glazed ceramic 46,5 cm high, 50 cm long. 34 cm wide

Bake a Cake III Sculpture, 2012 glazed ceramic 56 cm high, 54 x 44 cm wide