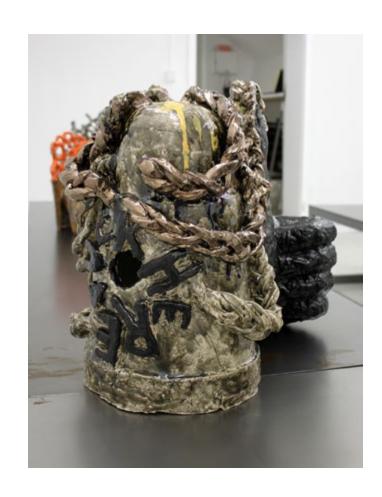

Backstabber Sculpture, 2012 glazed ceramic 46,5 cm high, 50 cm long. 34 cm wide

Bake a Cake III Sculpture, 2012 glazed ceramic 56 cm high, 54 x 44 cm wide