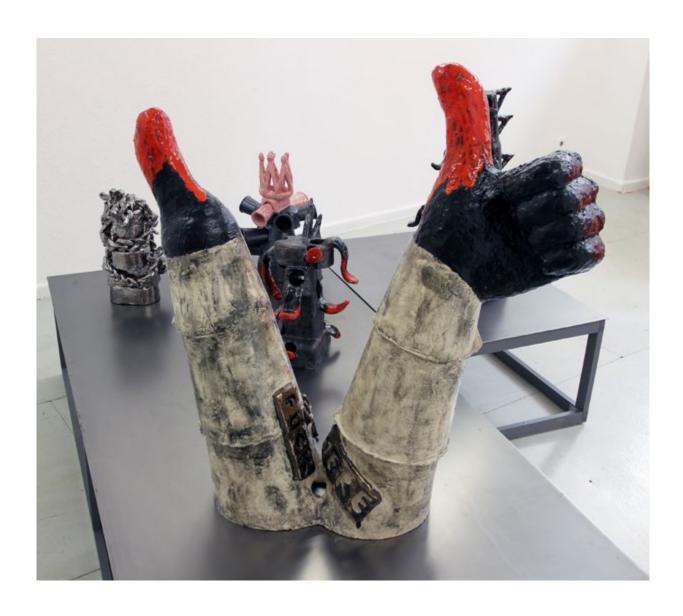

## Mmmm Sculpture, 2012 glazed ceramic 69 cm high, 46cm wide,

Room 2

Homosocial World Sculpture, 2012 glazed ceramic 51 cm high, 43 x 39 cm wide

The Standouts I and II

The Standout II
Sculpture, 2012
glazed ceramic
73,5 cm high. 31 x 51,5 cm wide