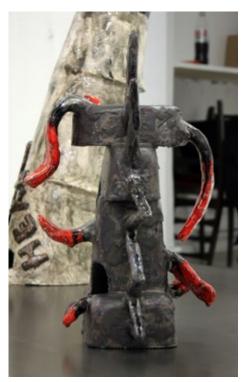

Backstabber Sculpture, 2012 glazed ceramic 46,5 cm high, 50 cm long. 34 cm wide

Bake a Cake III Sculpture, 2012 glazed ceramic 56 cm high, 54 x 44 cm wide