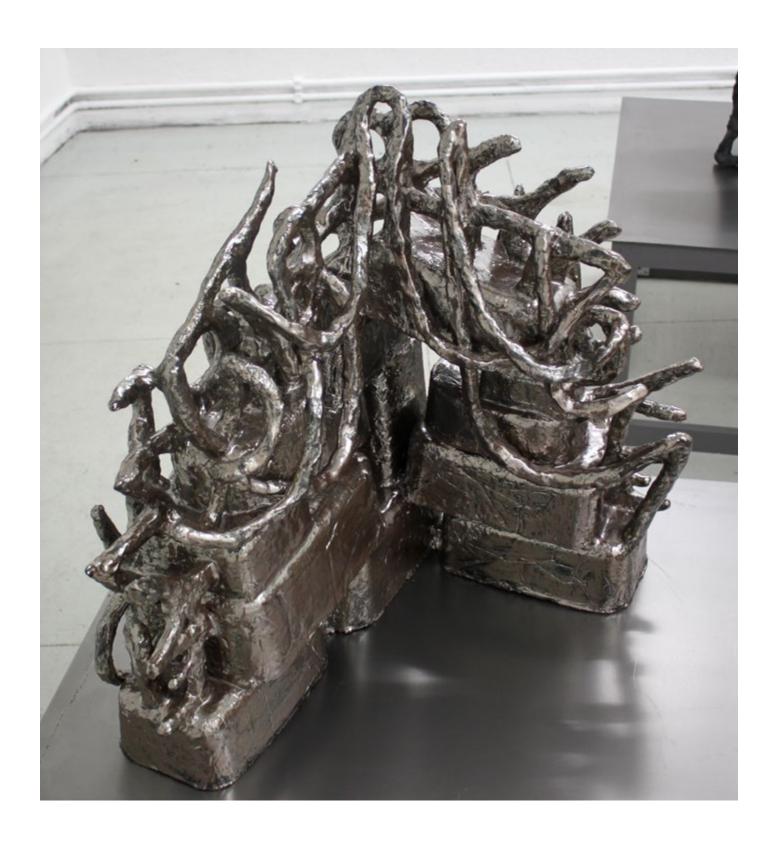

## Mmmm Sculpture, 2012 glazed ceramic 69 cm high, 46cm wide,

Room 2

Homosocial World Sculpture, 2012 glazed ceramic 51 cm high, 43 x 39 cm wide

The Standouts I and II

The Standout II
Sculpture, 2012
glazed ceramic
73,5 cm high. 31 x 51,5 cm wide